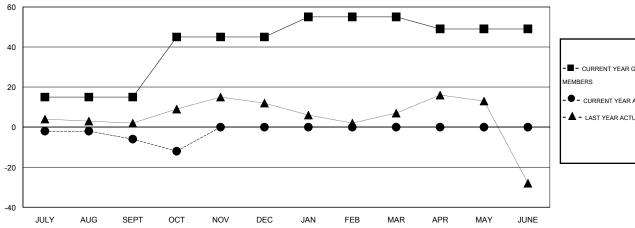

ASSESSMENT DATA

| - CURRENT YEAR GOALS FOR NEW |  |
|------------------------------|--|
| MEMDEDS                      |  |

- CURRENT YEAR ACTUAL MEMBERS

- LAST YEAR ACTUAL MEMBERS

| DROPPED CLUBS: 2 |    |
|------------------|----|
| DROPPED MEMBERS  |    |
| DECEASED         | 6  |
| CLUB CANCELLED   | 0  |
| OTHER            | 52 |
| TOTAL            | 58 |